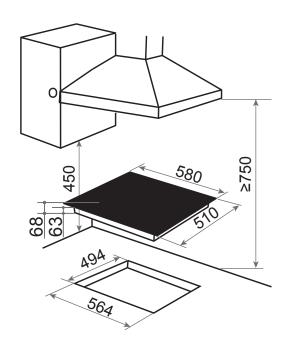

eurotech

## 60cm Ceramic Cooktop

ED-CC604K



Eurotech Design Ltd excludes all liability for errors or omissions, including negligence for any loss incurred in the reliance on the contents of this publication.

## **DIMENSIONS**

HEIGHT 90mm

WIDTH 580mm

DEPTH 510mm

## **FEATURES**

Bevelled edge glass

Front control panel

Digital timer setting 0-99mins

Power setting 0-9

Child lock function

Residual heat indicator

Automatic shut off mechanism

## **SPECIFICATIONS**

Colour: Black

4 cooking zones:

2 x 145mm Zones - 1200W 2 x 180mm Zones - 1800W

Electrical power: 220-240 V, 50-60 Hz

Nominal power: 6000 W