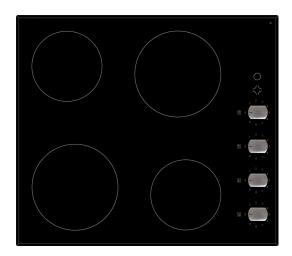

## 60cm Ceramic Cooktop

ED-CC604K

Eurotech Design Ltd excludes all liability for errors or omissions, including negligence for any loss incurred in the reliance on the contents of this publication.

## **FEATURES**

Bevelled edge glass

Front control panel

Digital timer setting 0-99mins

Power setting 0-9

Child lock function

Residual heat indicator

Automatic shut off mechanism

## **SPECIFICATIONS**

Colour: Black

4 cooking zones:

2 x 145mm Zones - 1200W 2 x 180mm Zones - 1800W

Electrical power: 220-240 V, 50-60 Hz

Nominal power: 6000 W