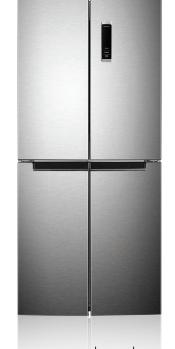

## 473L QUAD DOOR FRIDGE FREEZER

ED-RFFD473 SS

Eurotech Design Ltd excludes all liability for errors or omissions, including negligence for any loss incurred in the reliance on the contents of this publication.

#### DIMENSIONS

HEIGHT 1799mm

WIDTH 795mm

DEPTH 700mm

#### FEATURES

Electronic control system No frost design with finned evaporator External LED display & stylish interior light 2x Glass shelves 2x Crisper drawers with glass cover 6x Crystal door balconies 6x Crystal freezer drawers Super freeze

#### SPECIFICATIONS

Net volume: 421L Fridge volume: 271L Freezer volume: 150L Gross volume: 473L 3 Star energy rating

Electrical power: 220-240v, 50hz