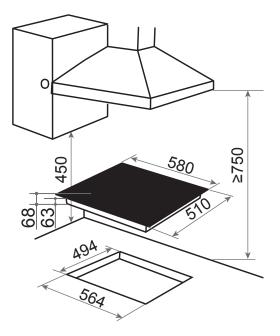

# eurotech

# 60cm Ceramic Cooktop ED-CC604T



Eurotech Design Ltd excludes all liability for errors or omissions, including negligence for any loss incurred in the reliance on the contents of this publication.

#### DIMENSIONS

HEIGHT 90mm

WIDTH 580mm

DEPTH 510mm

### **FEATURES**

Bevelled edge glass Front control panel Digital timer setting 0-99mins Power setting 0-9 Child lock function Residual heat indicator Automatic shut off mechanism

## SPECIFICATIONS

Colour: Black

4 cooking zones: 2x 145mm Zones - 1200W 1x 180mm Zone (Front Left) - 700W / 1700W (Booster) 1x 180mm Zone (Rear Right) - 1800W

Electrical power: 220-240 V, 50-60 Hz Nominal power: 6000 W