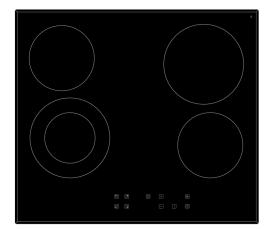

### **FEATURES**

Bevelled edge glass Front control panel Digital timer setting 0-99mins Power setting 0-9 Child lock function Residual heat indicator Automatic shut off mechanism

## SPECIFICATIONS

Colour: Black

4 cooking zones: 2x 145mm Zones - 1200W 1x 180mm Zone (Front Left) - 700W / 1700W (Booster) 1x 180mm Zone (Rear Right) - 1800W

Electrical power: 220-240 V, 50-60 Hz Nominal power: 6000 W