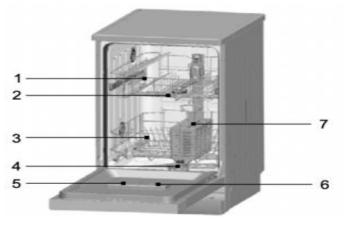

## Dimensions

HEIGHT: 845 mm WIDTH: 600 mm DEPTH: 600 mm

- 1 Upper Basket
- 2 Spray Arms
- 3 Lower Basket
- 4 Filters
- 5 Detergent Dispenser
- 6 Rinse Aid Dispenser
- 7 Cutlery basket