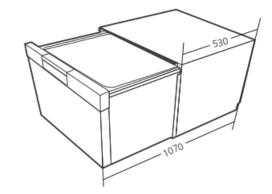

If you're short on kitchen space you can pair it with the Eurotech 60cm Microwave Combination Oven to be stacked\* giving you more cabinetry space.