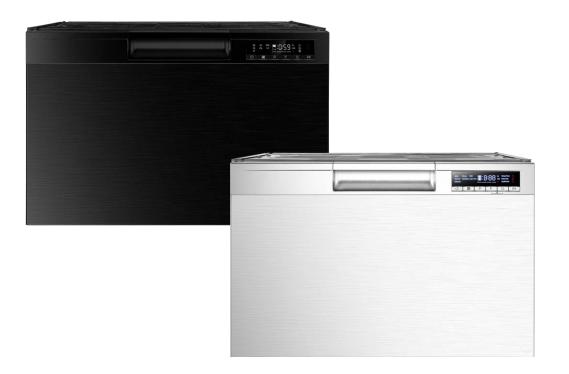

# Eurotech 60cm Single Drawer Dishwasher

## Eurotech Pro 60cm Single Drawer Dishwasher EDP-SDCBK ED-SDCSS

### Description

Bring your kitchen to life and make your life easier with the Eurotech dishwasher drawer. The ergonomics and convenience of the drawer make loading the dishwasher quicker and easier, leaving you more time for the things that matter.