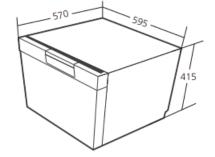

#### Features

- 7 place setting
- Magic cutlery basket
- 1-24 hour delay start
- Stainless steel cavity
- Noise rating: 47dB
- 3.5 star energy rating
- 4.5 star water rating
- Dimensions

HEIGHT: 418 mm WIDTH: 595 mm DEPTH: 570 mm