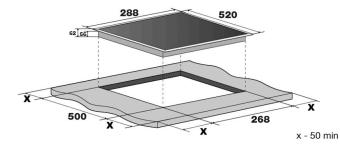

## eurotech

# 30cm Induction Cooktop

ED-IC302



Eurotech Design Ltd excludes all liability for errors or omissions, including negligence for any loss incurred in the reliance on the contents of this publication.

#### **DIMENSIONS**

HEIGHT 60mm

WIDTH 288mm

DEPTH 520mm

#### **FEATURES**

Bevelled edge glass

Front control panel

Digital timer setting 0-99mins

Power setting 0-9

Child lock function

Residual heat indicator

Automatic shut off mechanism



### **SPECIFICATIONS**

Colour: Black

2 cooking zones:

1x 145mm zone - 1200 W 1x 180mm zone - 1800 W

Electrical power: 220-240 V, 50-60 Hz

Nominal power: 3000 W