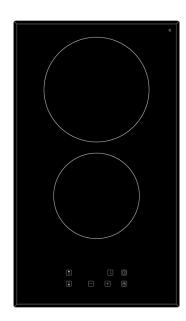

#### **FEATURES**

Bevelled edge glass

Front control panel

Digital timer setting 0-99mins

Power setting 0-9

Child lock function

Residual heat indicator

Automatic shut off mechanism

### **SPECIFICATIONS**

Colour: Black

2 cooking zones:

1x 145mm zone - 1200 W 1x 180mm zone - 1800 W

Electrical power: 220-240 V, 50-60 Hz

Nominal power: 3000 W