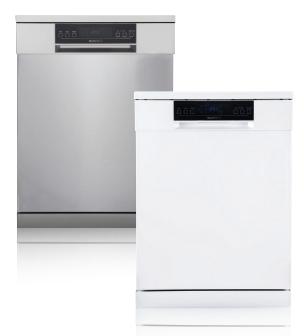

## 60CM FREESTANDING DISHWASHER

ED-DW14PWH/SS

Eurotech Design Ltd excludes all liability for errors or omissions, including negligence for any loss incurred in the reliance on the contents of this publication.

#### SPECIFICATIONS

Stainless steel or white Noise rating: 49dB 3.5 star energy rating 4.5 star water rating

Electrical Loads: 220-240V, 50-60Hz