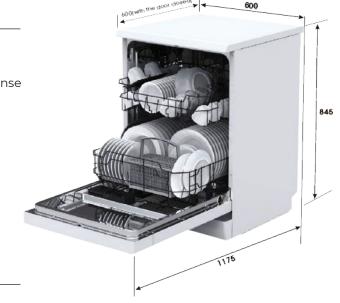

#### DIMENSIONS

HEIGHT 845mm

WIDTH 600mm

DEPTH 600mm

#### FEATURES

14 place settings 6 wash programmes: Intensive, Light, ECO - 60min, Rapid, Pre-Rinse Electronic control 3-in-1 Function 1 to 24 hour delay start Child lock Removable top 3rd cutlery tray Top nozzle Upper & lower spray arms