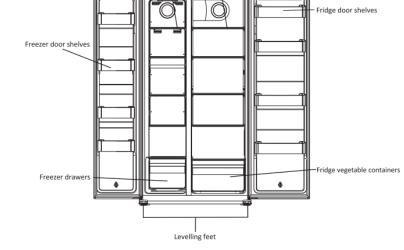

#### Features

- Capacity: 532L (Net)
- Electronic control system
- No frost design with finned evaporator
- Led touchscreen
- Activated carbon filter
- Quick cooling function
- Quick freezing function
- Holiday function
- LED Interior light
- LED Exterior light display
- 4x Adjustable glass shelves
- Crisper drawer with glass cover
- 3.5 star energy rating

#### Dimensions

 HEIGHT:
 1770 mm

 WIDTH:
 910 mm

 DEPTH:
 690 mm

Freezer shelves Fridge shelves

Manufacturer Warranty: 5 Year