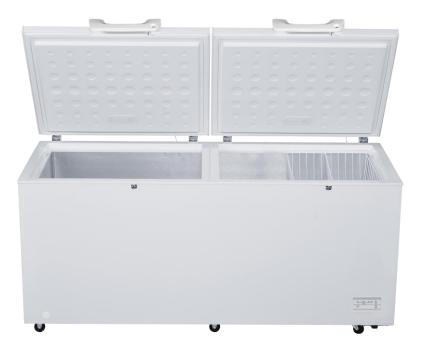

#### FEATURES

The Eurotech 688 litre chest freezer is a high-capacity freezer designed for large households.

With its mechanical temperature control, you can easily adjust the temperature to ensure your frozen goods stay at the perfect temperature. The included wire basket makes organising your frozen goods easy.

The split door design makes it a versatile choice for most uses.

#### **SPECIFICATIONS**

- Net volume: 688L
- Wire basket
- Split door design
- 3 star energy rating
- Electrical power: 220-240V, 50Hz