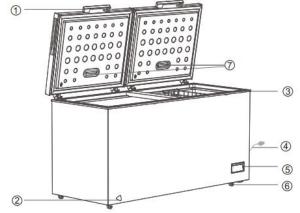

#### **PRODUCT DIMENSIONS**

HEIGHT: 880 mm WIDTH: 1905 mm DEPTH: 815 mm

1.External Handle 2.Drain Hole 3.Basket 4.Power Cord 5.Thermostat control panel 6.Wheel