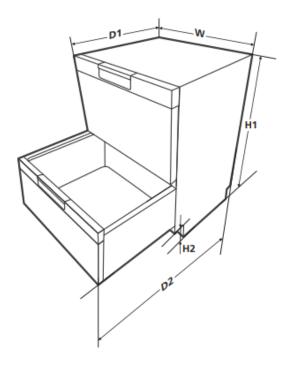

Double Drawer Dishwasher
EDP-DDCBK
ED-DDCSS

Manufacturer Warranty: 5 Year

## Description

Bring your kitchen to life with the sleek stainless steel Eurotech drawer dishwasher. Make your life easier with the ergonomics and convenience of the drawers that make loading the dishwasher quicker and easier, leaving you more time for the things that matter.

Plus with the dual drawers, you can split the wash loads for what works for you whether you need a couple of plates washed or have the kitchen cupboard of utensils that need washing.

## **Features**

- 14 place setting
- Magic cutlery basket
- 1-24 hour delay start
- Stainless steel cavity
- 2 Independent cycles
- Noise rating: 47dB
- 3.5 star energy rating
- 4.5 star water rating

## Dimensions

HEIGHT: 820 mm WIDTH: 595 mm DEPTH: 570 mm