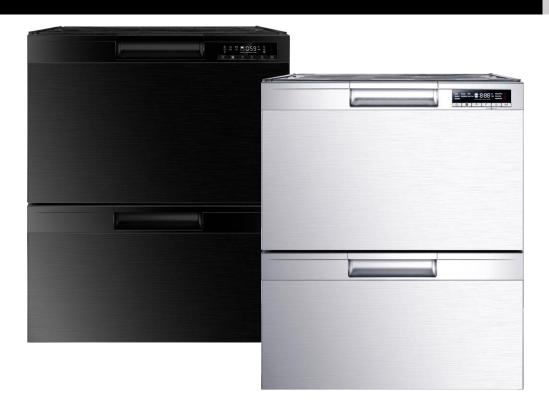

## Eurotech 60cm Double Drawer Dishwasher

Eurotech Pro 60cm Double Drawer Dishwasher
EDP-DDCBK
ED-DDCSS

Manufacturer Warranty: 5 Year

## Description

Bring your kitchen to life with the sleek stainless steel Eurotech drawer dishwasher. Make your life easier with the ergonomics and convenience of the drawers that make loading the dishwasher quicker and easier, leaving you more time for the things that matter.

Plus with the dual drawers, you can split the wash loads for what works for you whether you need a couple of plates washed or have the kitchen cupboard of utensils that need washing.