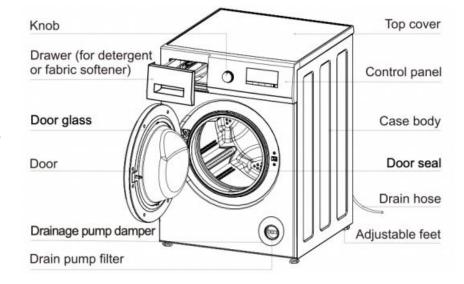

## **Features**

- 15 Programs
- Intelligent control, LED display
- Temperature regulation
- 15 mins quick wash
- 1 24hr delay start
- Child lock function
- Power-off memorization
- 330mm door opening diameter