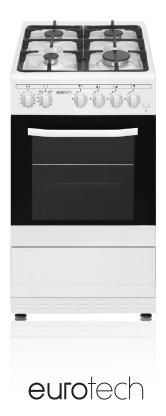

## 50CM GAS/ELECTRIC COOKER

ED-GEFC50 WH

Eurotech Design Ltd excludes all liability for errors or omissions, including negligence for any loss incurred in the reliance on the contents of this publication.

## **FEATURES**

WIDTH

5 Cooking functions: Off / Bake / Grill Convectional / Convectional with fan / Fan bake Mat enamel trivets

Easily removable and easy clean triple glass Adaptable for LPG or natural gas **SPECIFICATIONS** 

White

4 Gas burners:

1x 0.95kW

2x 1.70kW 1x 2.90kW

Oven:

Mechanical timer 47L Oven capacity

Electrical loads: 240v, 50hz