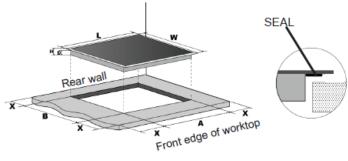

## **SPECIFICATIONS**

- 5 cooking zones:
- 2x 140mm Zones 1200W/1500W (Booster)
- 2x 180mm Zones 1500W/2000W (Booster)
- 1x 210mm 2000W
- Electrical power: 220-240v, 50hz
- Nominal power: 7400W

| L(mm) | W(mm) | H(mm) | D(mm) | A(mm) | B(mm) | X(mm)   |
|-------|-------|-------|-------|-------|-------|---------|
| 900   | 520   | 62    | 56    | 875   | 490   | 50 mini |

## PRODUCT DIMENSIONS (HxWxD) 62 x 900 x 520mm