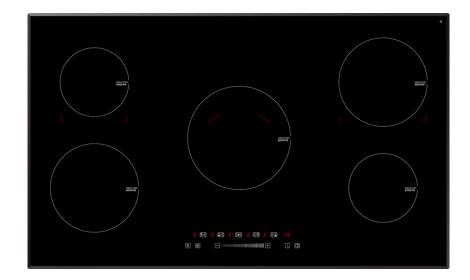

## **FEATURES**

- With 9 heat settings, you'll have the control you need from simmering to boiling
- Slide control
- Bevelled edge
- Front control panel
- Digital timer setting 0-99mins
- · Child lock function
- · Residual heat indicator
- Automatic shut-off mechanism

## **SPECIFICATIONS**

- 5 cooking zones:
- 2x 140mm Zones 1200W/1500W (Booster)
- 2x 180mm Zones 1500W/2000W (Booster)
- 1x 210mm 2000W
- Electrical power: 220-240v, 50hz
- Nominal power: 7400W

| L(mm) | W(mm) | H(mm) | D(mm) | A(mm) | B(mm) | X(mm)   |
|-------|-------|-------|-------|-------|-------|---------|
| 900   | 520   | 62    | 56    | 875   | 490   | 50 mini |