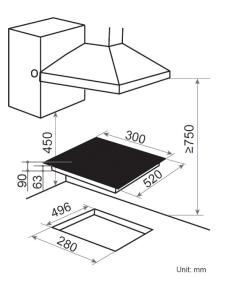

eurotech

## 30cm Ceramic Cooktop

ED-CC302T

5 year warranty

## DIMENSIONS

HEIGHT 75 mm WIDTH 300 mm

DEPTH 520 mm

## FEATURES

- Bevelled edge glass
- Knob control
- Front control panel
- Digital timer setting 0-99mins
- 9 Sensors
- Power stage setting 0-9
- Child lock function
- Residual heat indicator
- Automatic shut off mechanism

## SPECIFICATIONS

Colour: Black

2 cooking zones: 1x 145mm zone - 1200W 1x 180mm zone - 1800W

Electrical power: 220-240V Nominal power: 3000W





Eurotech Design Ltd excludes all liability for errors or omissions, including negligence for any loss incurred in the reliance on the contents of this publication.