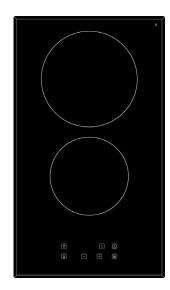

## FEATURES

- Bevelled edge glass
- Knob control
- Front control panel
- Digital timer setting 0-99mins
- 9 Sensors
- Power stage setting 0-9
- Child lock function
- Residual heat indicator
- Automatic shut off mechanism

## SPECIFICATIONS

Colour: Black

2 cooking zones: 1x 145mm zone - 1200W 1x 180mm zone - 1800W

Electrical power: 220-240V Nominal power: 3000W

Eurotech Design Ltd excludes all liability for errors or omissions, including negligence for any loss incurred in the reliance on the contents of this publication.