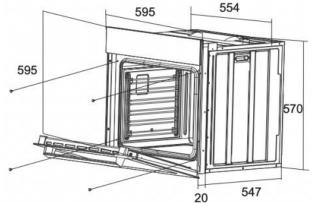

With a large capacity, modern glass design and outstanding features, this built-in oven will be perfect to add to your dream kitchen.

### Features

- Boasting a 76-litre capacity which will be more than enough for most families to cook amazing meals.
- With 4 cooking functions, you'll have exactly what you need to make delicious meals for yourself and your family.
- A triple-layered glass door allows for a safer environment by keeping it cooler to the touch during use. Also, the door is removable which makes cleaning much easier.
- Included;
- 2x wire rack
- 1x deep tray

## Dimensions

HEIGHT: 595 mm WIDTH: 595 mm DEPTH: 567 mm



# Eurotech 60cm Built-In Single ED-BIO5FMTBK.2

Manufacturer Warranty: 5 Year

#### www.eurotechdesign.co.nz

Eurotech Design Ltd excludes all liability for errors or omissions, including negligence for any loss incurred in reliance on the contents of this publication.

## EUROTECH DESIGN