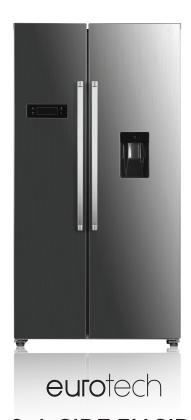

## 560L SIDE BY SIDE FRIDGE FREEZER WITH WATER DISPENSER

ED-RFSSWD560 SS

Eurotech Design Ltd excludes all liability for errors or omissions, including negligence for any loss incurred in the reliance on the contents of this publication.

## **FEATURES**

Electronic control system

No frost design with finned evaporator

Led touch screen

Activated carbon filter

Quick cooling function

Quick freezing function

Holiday function

Led interior light

4x Adjustable glass shelves

1x Crisper drawer with glass cover

2L Beverage bottle bin