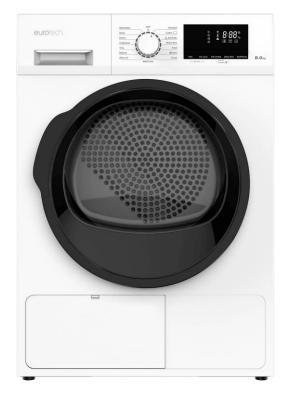

Eurotech 8kg Heat Pump Dryer ED-HPD8WH

# Description

The latest and greatest technology for drying. Eurotech's heat pump dryer is extremely energy efficient and gentle on your clothes with the added bonus of not needing any venting so it makes it a perfect option for any household. This is the perfect companion for the Eurotech 9kg Front Load Washing.

# Features

- High Energy Efficiency
- 15 Programs inc. Denim, Delicate, Refresh
- Auto Moisture Sensing
- Delay Start Function
- Anti-crease Function
- Internal Light, Transparent Window.
- LED Digital Display
- 180° Door (Wide Opening)
- Designed for Homes and Apartments (No Venting needed)
- Aluminium Drum
- Child Lock