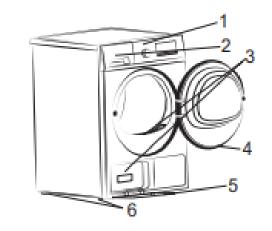

### • Dimensions

 HEIGHT:
 850 mm

 WIDTH:
 595 mm

 DEPTH:
 630 mm

1.Control Panel 2.Water Tank 3.Fluff filter 4.Door 5.Condenser cover 6.Adjustment leg

Manufacturer Warranty: 5 Year