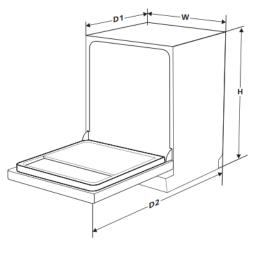

## Dimensions

HEIGHT: 815 mm WIDTH: 448 mm DEPTH: 560 mm

| 815mm                                       |
|---------------------------------------------|
| 448mm                                       |
| 550mm (with the door closed)                |
| 1150mm (with the door opened $90^{\circ}$ ) |
|                                             |