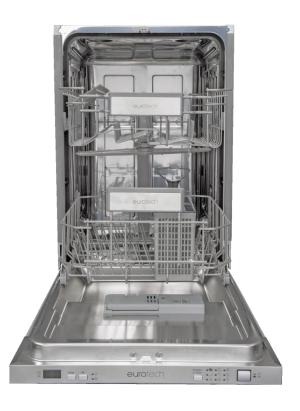

## Description

A compact, slim-line dishwasher that can be integrated straight into your cabinetry but don't let its small size fool you, this dishwasher is feature-packed and can effortlessly handle whatever you throw at it. Perfect for the bach or apartment living and would bring an element of style to any kitchen.

## **Features**

- 9 place settings
- 6 wash programmes: Intensive, heavy, normal, rinse, rapid, soak
- Electronic Control
- 1 to 24 hour delay start
- Child lock
- Removable top
- Upper & lower spray arms with top nozzle3. star energy rating
- 3 star water rating