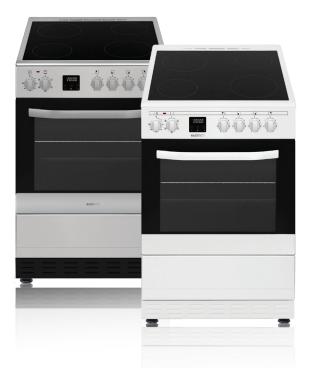

## eurotech 60CM ELECTRIC COOKER

ED-CFC60 WH/SS

Eurotech Design Ltd excludes all liability for errors or omissions, including negligence for any loss incurred in the reliance on the contents of this publication.

## DIMENSIONS

**FEATURES** 

HEIGHT 900mm

WIDTH 598mm

5 Cooking functions: Off / Bake / Grill

Convectional / Convectional with fan / Fan bake Easily removable and easy clean triple glass

DEPTH 580mm

## SPECIFICATIONS

Stainless steel or white

4 Ceramic cook zones: 2x 1.2kW/140mm 2x 1.7kW/180mm

Oven: Digital timer 60L Oven capacity

Electrical loads: 240v, 50hz

WWW.EUROTECHDESIGN.CO.NZ