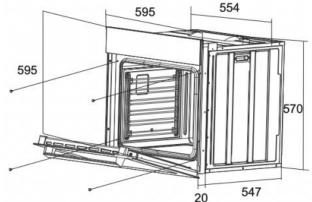

### Dimensions

 HEIGHT:
 595 mm

 WIDTH:
 595 mm

 DEPTH:
 567 mm

Manufacturer Warranty: 5 Year