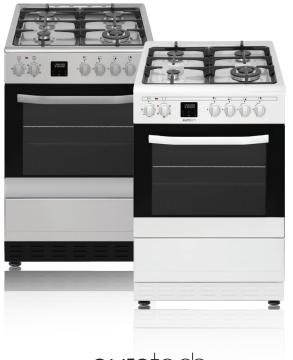

## DIMENSIONS

HEIGHT 900mm WIDTH 598mm DEPTH 580mm

FEATURES

Top and bottom gas burners Cast iron trivets Easily removable and easy clean triple glass LPC fitted or adaptable for natural gas

## SPECIFICATIONS

Stainless steel or white

4 Gas burners: 1x 0.95kW 2x 1.70kW 1x 2.90kW

Oven: Mechanical timer 60L Oven capacity

Electrical loads: 240v, 50hz

## 60CM GAS FREESTANDING COOKER

ED-GGFC60WH/SS

Eurotech Design Ltd excludes all liability for errors or ornissions, including negligence for any loss incurred in the reliance on the contents of this publication