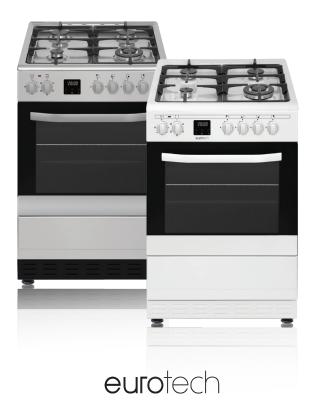

## 60CM GAS/ELECTRIC COOKER

ED-GEFC60 WH/SS

Eurotech Design Ltd excludes all liability for errors or omissions, including negligence for any loss incurred in the reliance on the contents of this publication.

## **SPECIFICATIONS**

Stainless steel or white

4 Gas burners: 1x 0.95kW 2x 1.70kW 1x 3.60kW

Oven:
Digital timer
60L Oven capacity

Electrical loads: 240v, 50hz